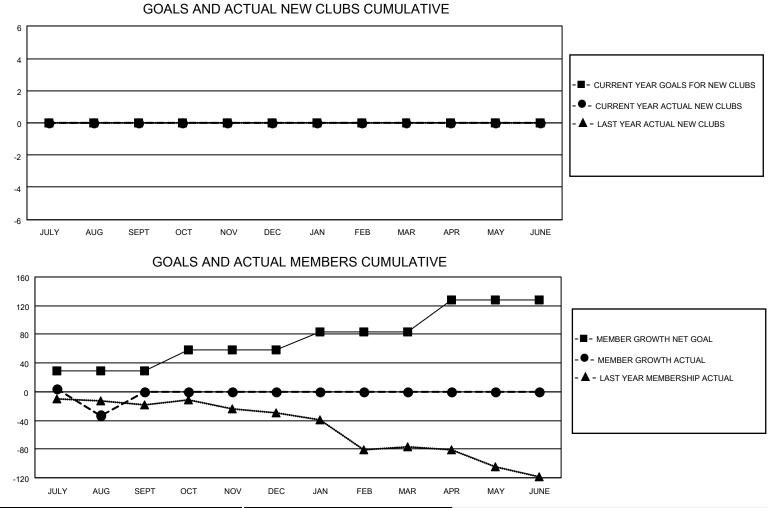

## LOCATION MISSISSIPPI

District 30 S

Results as of: 8/31/2021

| Clubs                 |               |           |               | Members               |                        |                         |                                                    |
|-----------------------|---------------|-----------|---------------|-----------------------|------------------------|-------------------------|----------------------------------------------------|
| RESULTS FOR 2021-2022 |               |           |               | RESULTS FOR 2021-2022 |                        |                         |                                                    |
| QUARTER               | NEW CLUB GOAL | NEW CLUBS | DROPPED CLUBS | QUARTER MEM           | BER GROWTH NET<br>GOAL | MEMBER GROWTH<br>ACTUAL | DROPPED<br>MEMBERS ACTUAL<br>(including transfers) |
| JULY/AUG/SEPT         | 0             | 0         | 3             | JULY/AUG/SEPT         | 29                     | 17                      | 50                                                 |
| OCT/NOV/DEC           | 0             | 0         | 0             | OCT/NOV/DEC           | 29                     | 0                       | 0                                                  |
| JAN/FEB/MAR           | 0             | 0         | 0             | JAN/FEB/MAR           | 26                     | 0                       | 0                                                  |
| APR/MAY/JUNE          | 0             | 0         | 0             | APR/MAY/JUNE          | 44                     | 0                       | 0                                                  |